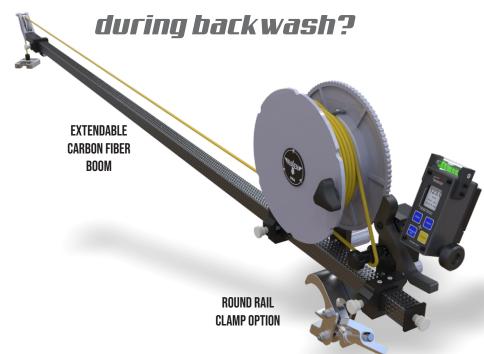

## FILTER MEDIA MANAGER 5-60100

# Are you getting **25**%

## expansion <u>throughout</u> your filter

#### Portable

Take measurements from several points to check consistency of expansion.

#### Infrared Sensor

Proven technology provides repeatable precision. Encased in stainless steel for durability.

**No Calibration** Power On and go!

#### **Rail Clamp Options**

**Round Rail** 

MANUFACTURED IN USA BY: Raven environmental products, inc

coreandmain.com 314-432-4700

Square Rail